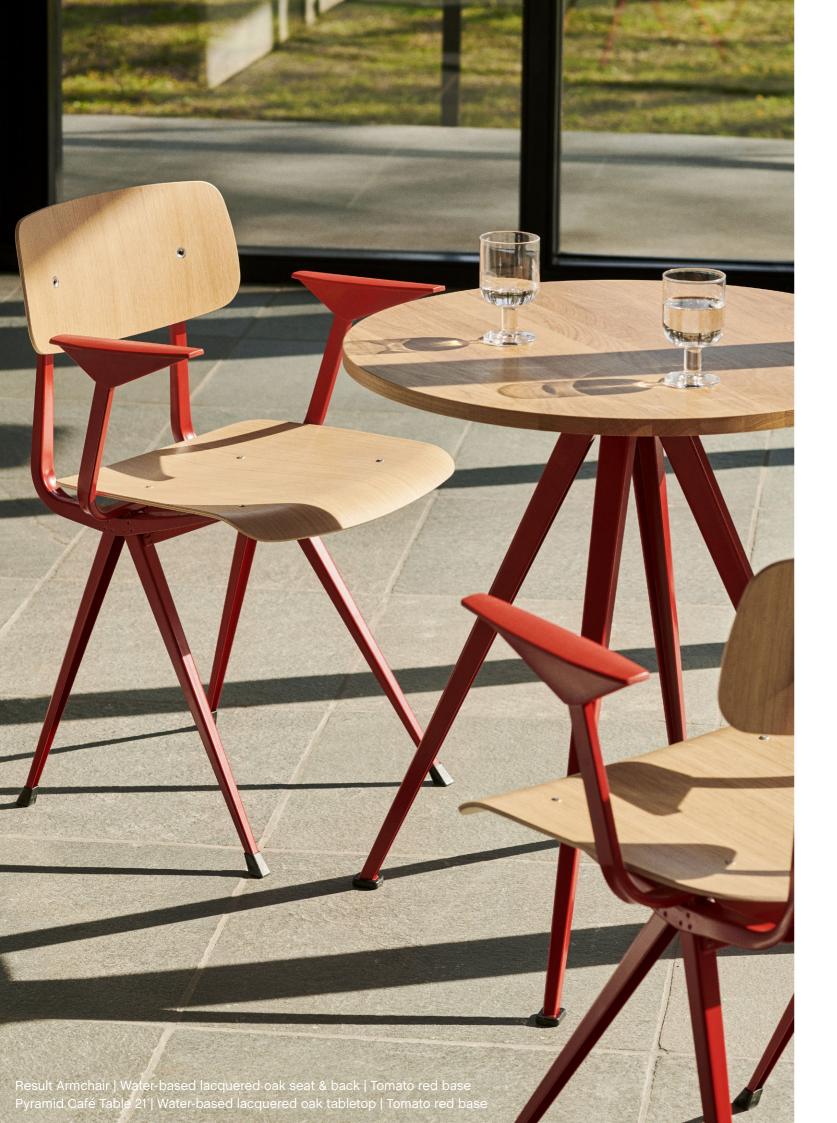

## Result & Pyramid | New variants

Originally created by Friso Kramer and Wim Rietveld while working at Ahrend in the 1950s, the Result collection has been updated in new models and colours. The iconic chair is now available with armrests, which elevates the functionality and comfort level. Fully upholstered versions are now also offered, as well as the addition of a new Tomato Red frame for both the Result Chair and Pyramid Table collections- a vibrant tone that adds a contemporary slant to the classic design.