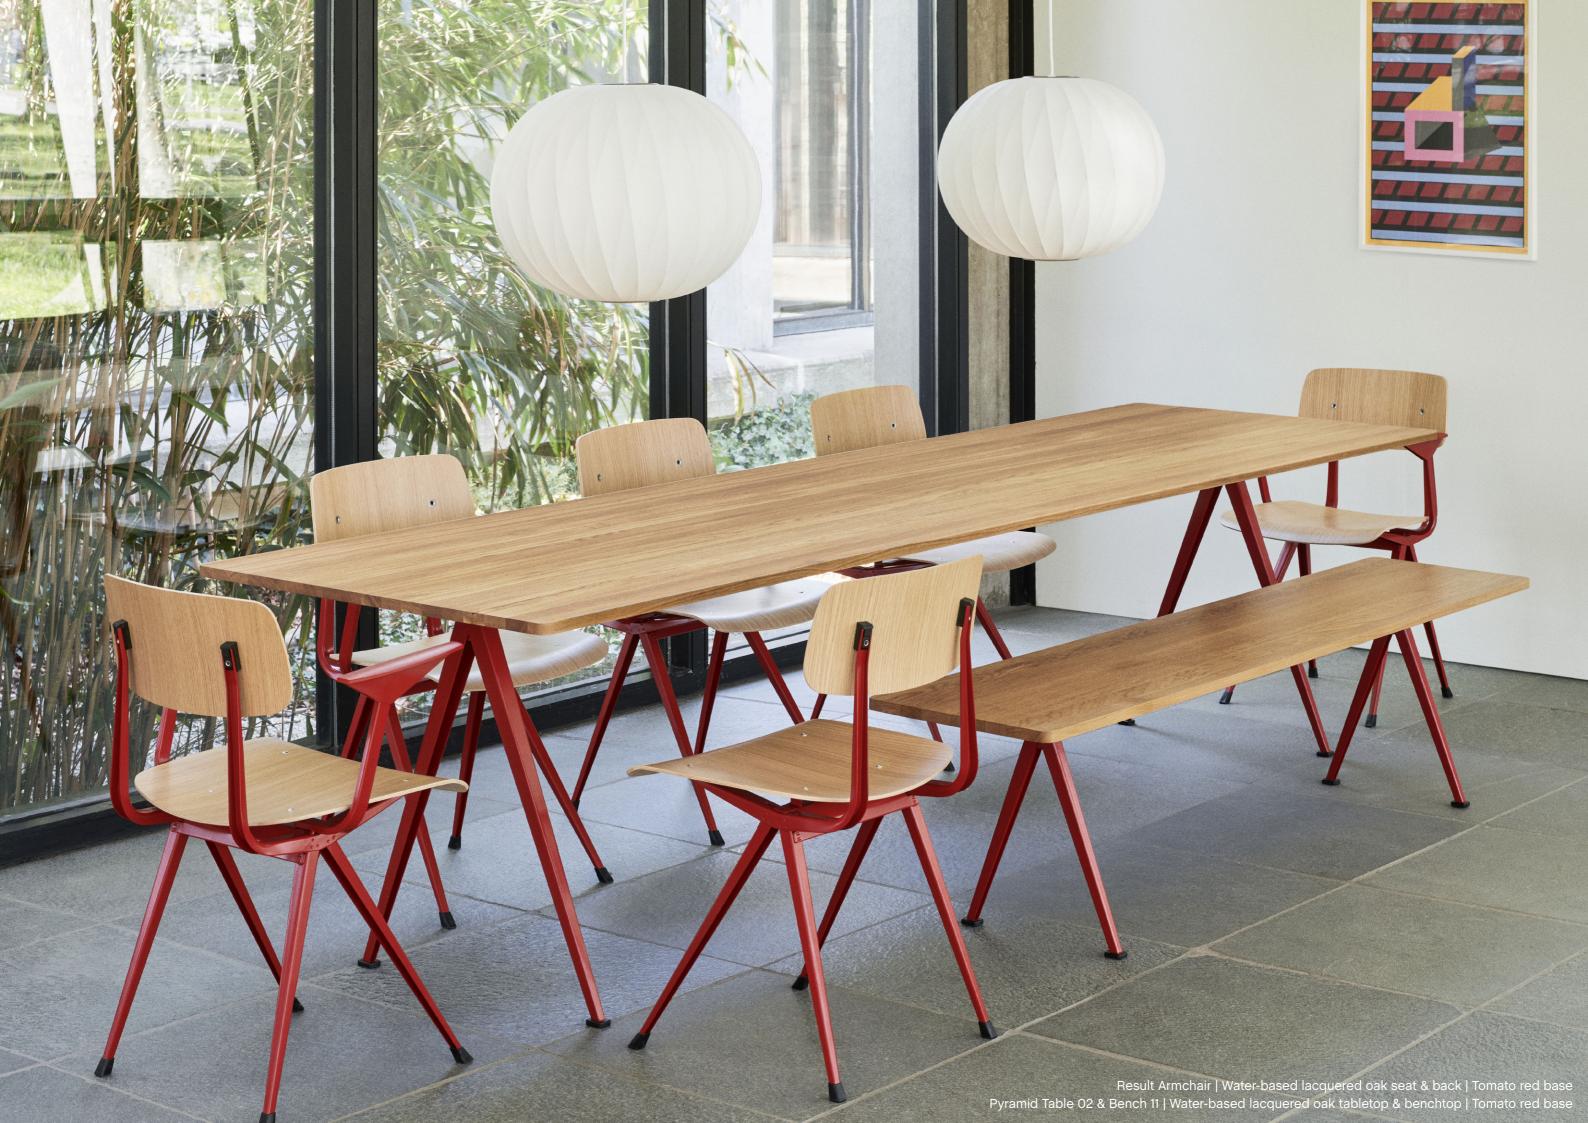

## Result & Pyramid | New variants

Originally created by Friso Kramer and Wim Rietveld while working at Ahrend in the 1950s, the Result collection has been updated in new models and colours. The iconic chair is now available with armrests, which elevates the functionality and comfort level. Fully upholstered versions are now also offered, as well as the addition of a new Tomato Red frame for both the Result Chair and Pyramid Table collections- a vibrant tone that adds a contemporary slant to the classic design.