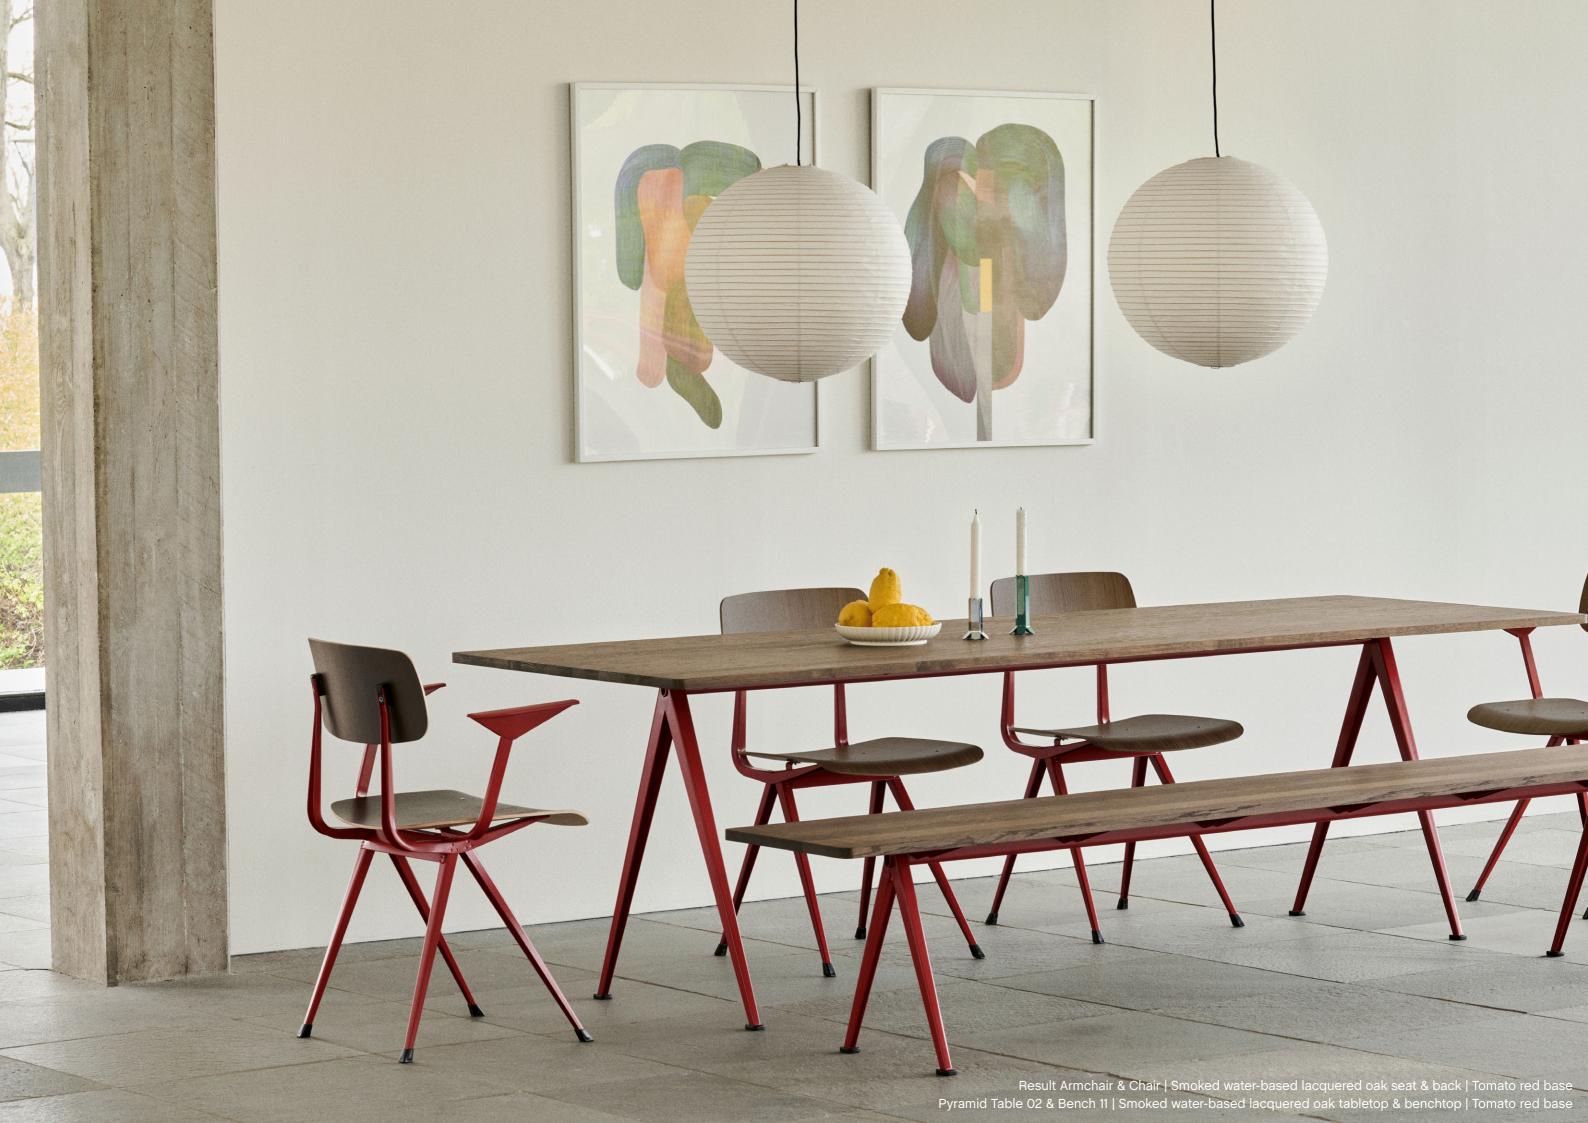

## Result & Pyramid | New variants

Originally created by Friso Kramer and Wim Rietveld while working at Ahrend in the 1950s, the Result collection has been updated in new models and colours. The iconic chair is now available with armrests, which elevates the functionality and comfort level. Fully upholstered versions are now also offered, as well as the addition of a new Tomato Red frame for both the Result Chair and Pyramid Table collections- a vibrant tone that adds a contemporary slant to the classic design.