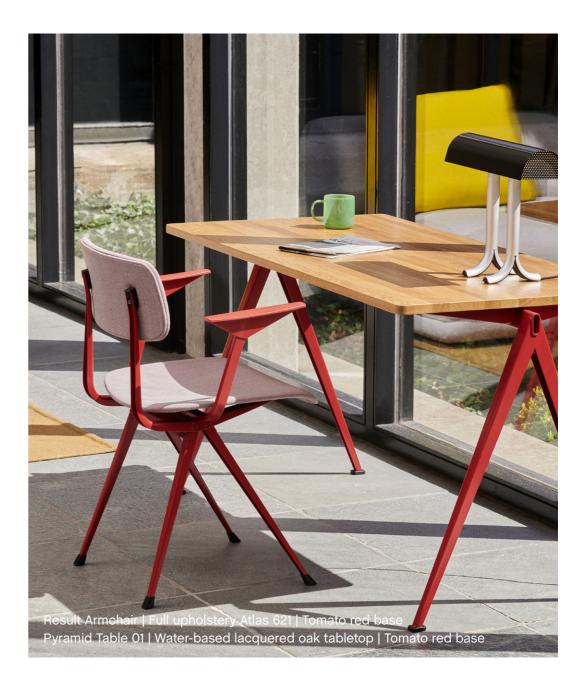

## Result & Pyramid | New variants

Originally created by Friso Kramer and Wim Rietveld while working at Ahrend in the 1950s, the Result collection has been updated in new models and colours. The iconic chair is now available with armrests, which elevates the functionality and comfort level. Fully upholstered versions are now also offered, as well as the addition of a new Tomato Red frame for both the Result Chair and Pyramid Table collections- a vibrant tone that adds a contemporary slant to the classic design.