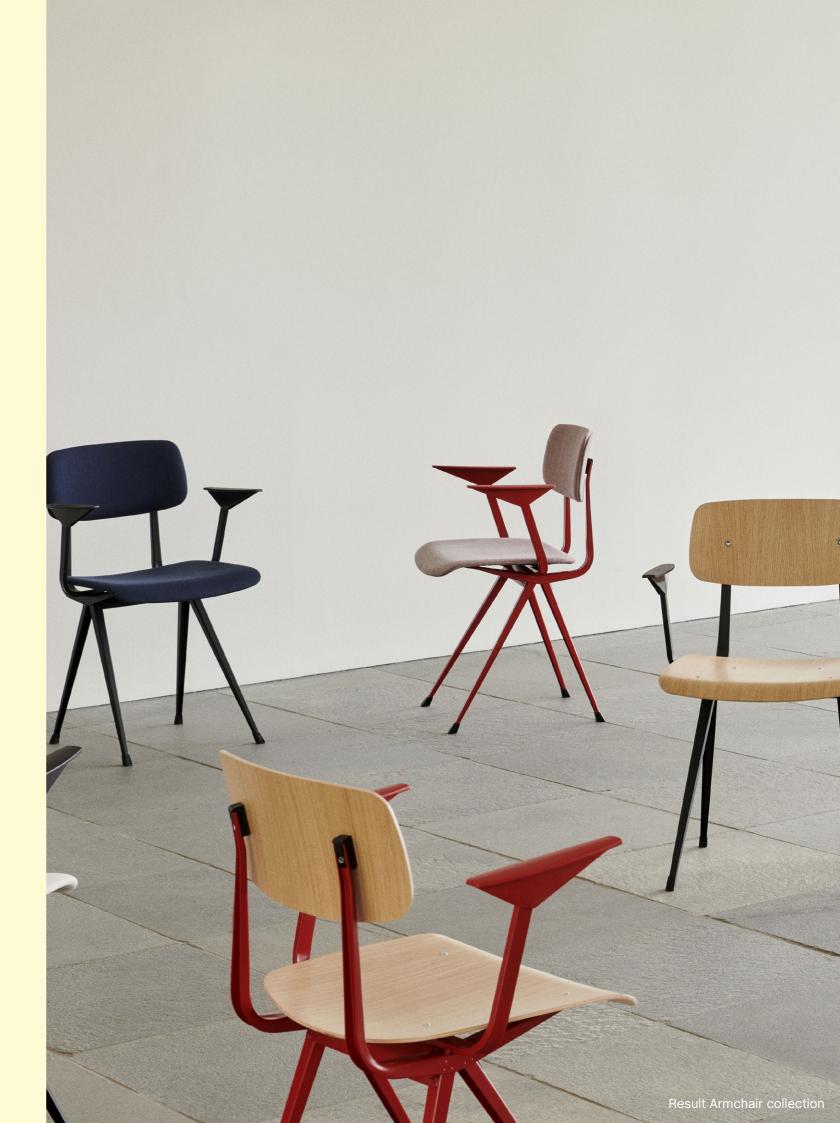

## Result & Pyramid | New variants

Originally created by Friso Kramer and Wim Rietveld while working at Ahrend in the 1950s, the Result collection has been updated in new models and colours. The iconic chair is now available with armrests, which elevates the functionality and comfort level. Fully upholstered versions are now also offered, as well as the addition of a new Tomato Red frame for both the Result Chair and Pyramid Table collections- a vibrant tone that adds a contemporary slant to the classic design.