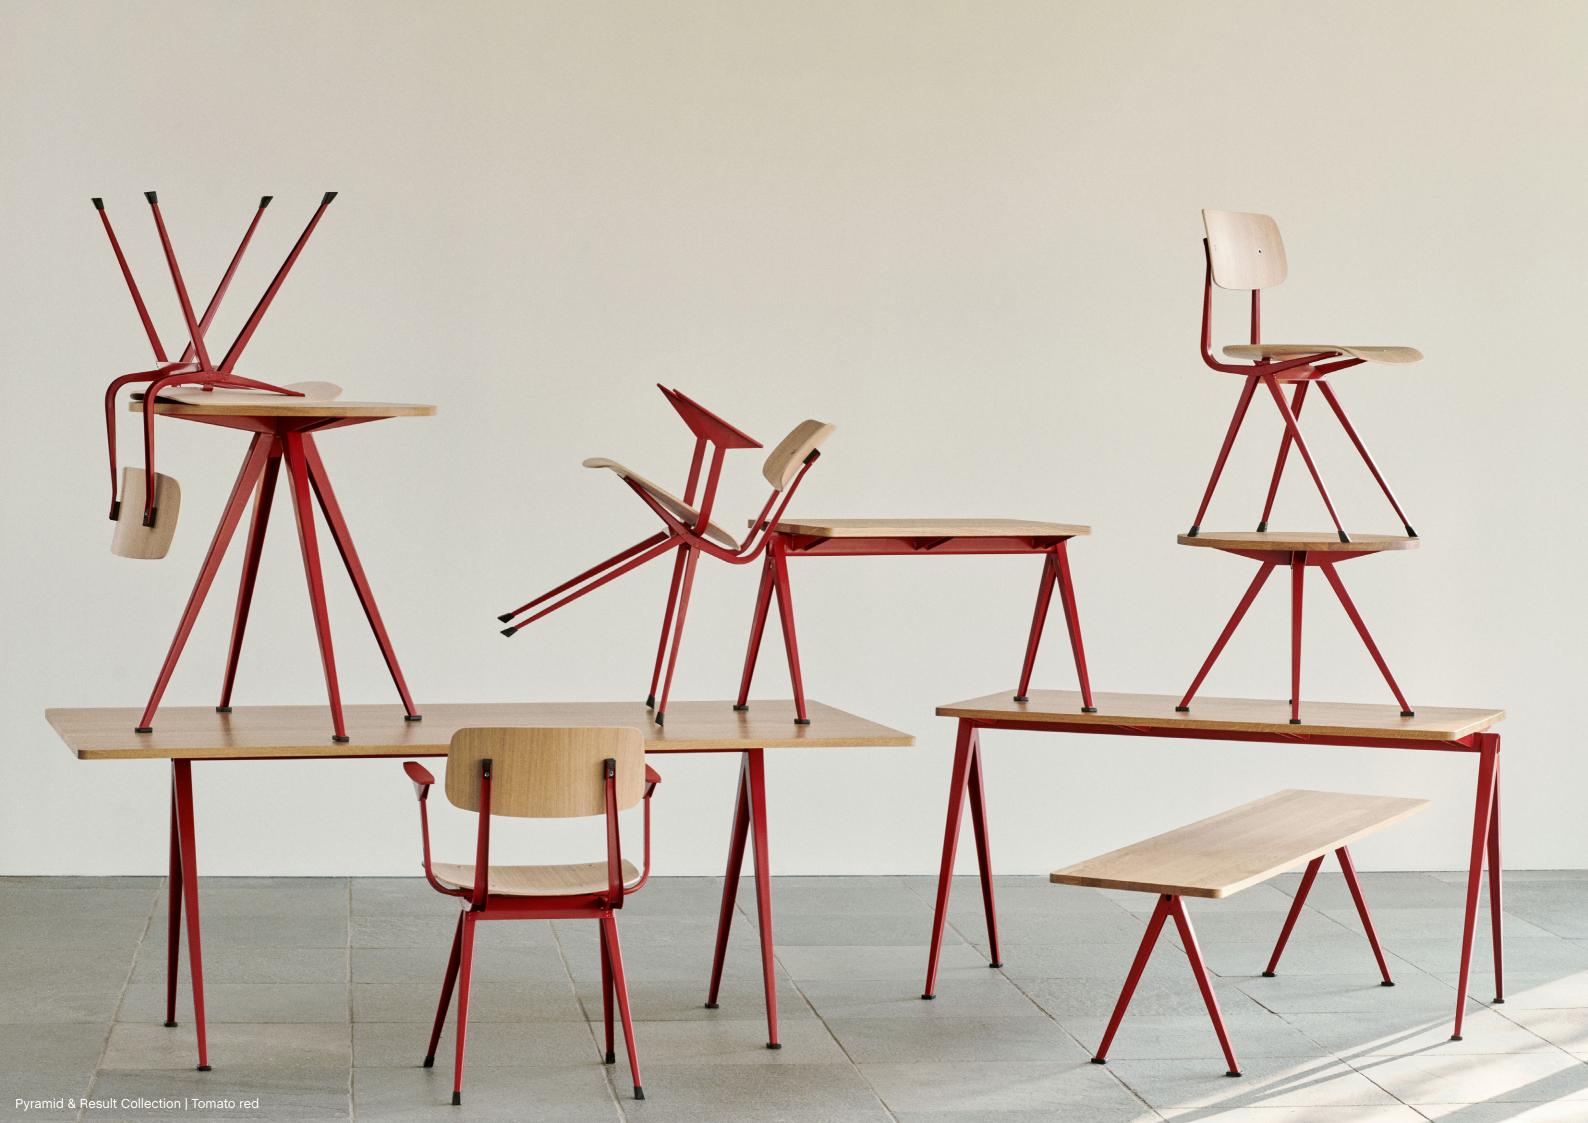

## Result & Pyramid | New variants

Originally created by Friso Kramer and Wim Rietveld while working at Ahrend in the 1950s, the Result collection has been updated in new models and colours. The iconic chair is now available with armrests, which elevates the functionality and comfort level. Fully upholstered versions are now also offered, as well as the addition of a new Tomato Red frame for both the Result Chair and Pyramid Table collections- a vibrant tone that adds a contemporary slant to the classic design.