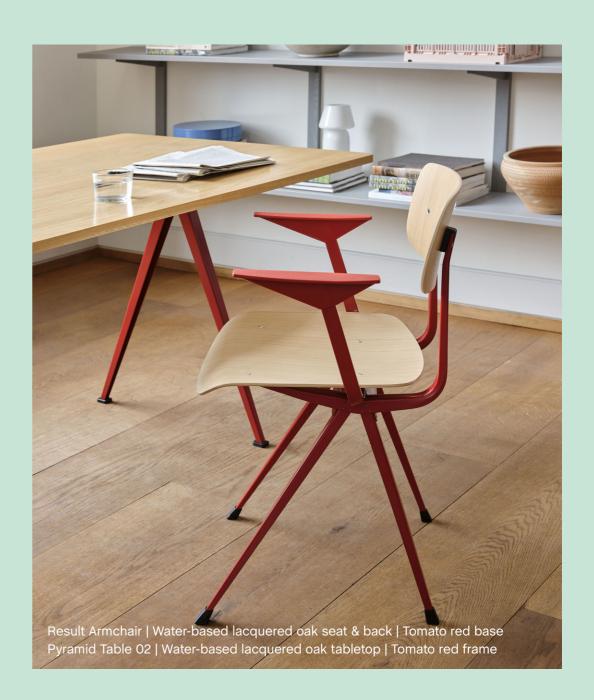

## Result & Pyramid | New variants

Originally created by Friso Kramer and Wim Rietveld while working at Ahrend in the 1950s, the Result collection has been updated in new models and colours. The iconic chair is now available with armrests, which elevates the functionality and comfort level. Fully upholstered versions are now also offered, as well as the addition of a new Tomato Red frame for both the Result Chair and Pyramid Table collections- a vibrant tone that adds a contemporary slant to the classic design.