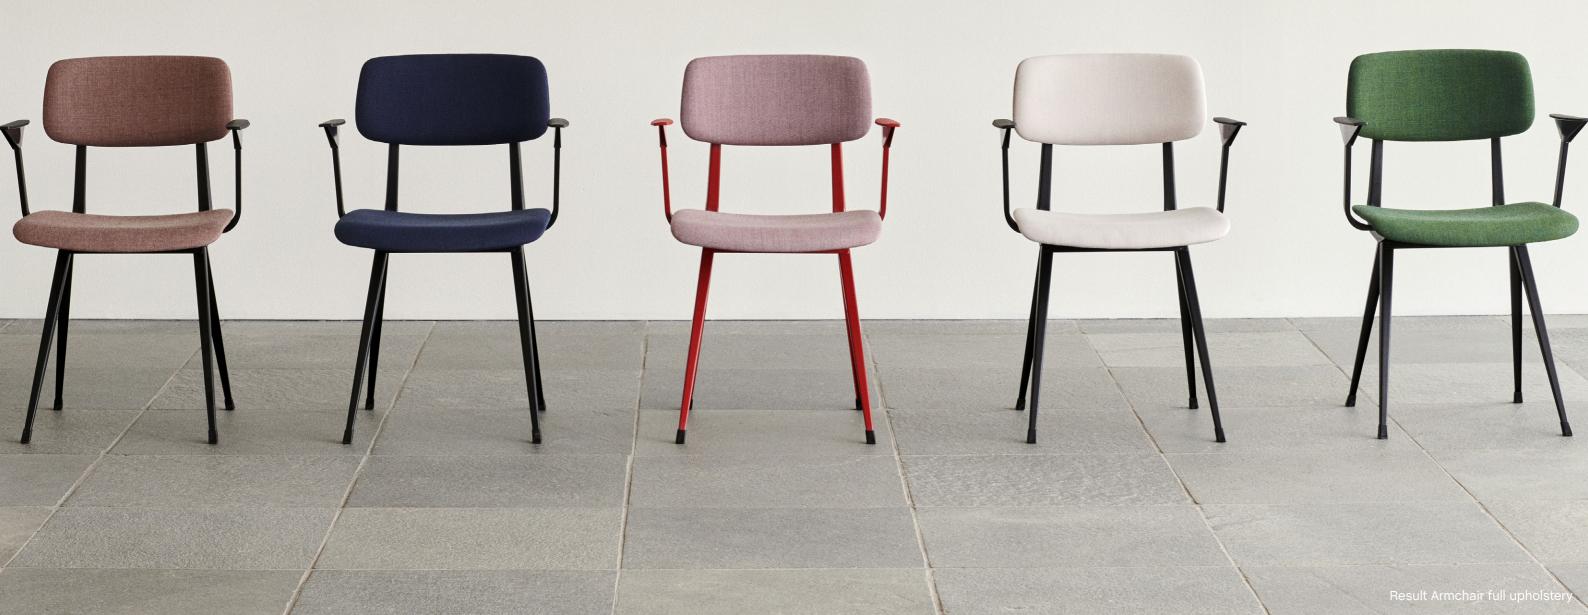

## Result & Pyramid | New variants

Originally created by Friso Kramer and Wim Rietveld while working at Ahrend in the 1950s, the Result collection has been updated in new models and colours. The iconic chair is now available with armrests, which elevates the functionality and comfort level. Fully upholstered versions are now also offered, as well as the addition of a new Tomato Red frame for both the Result Chair and Pyramid Table collections- a vibrant tone that adds a contemporary slant to the classic design.