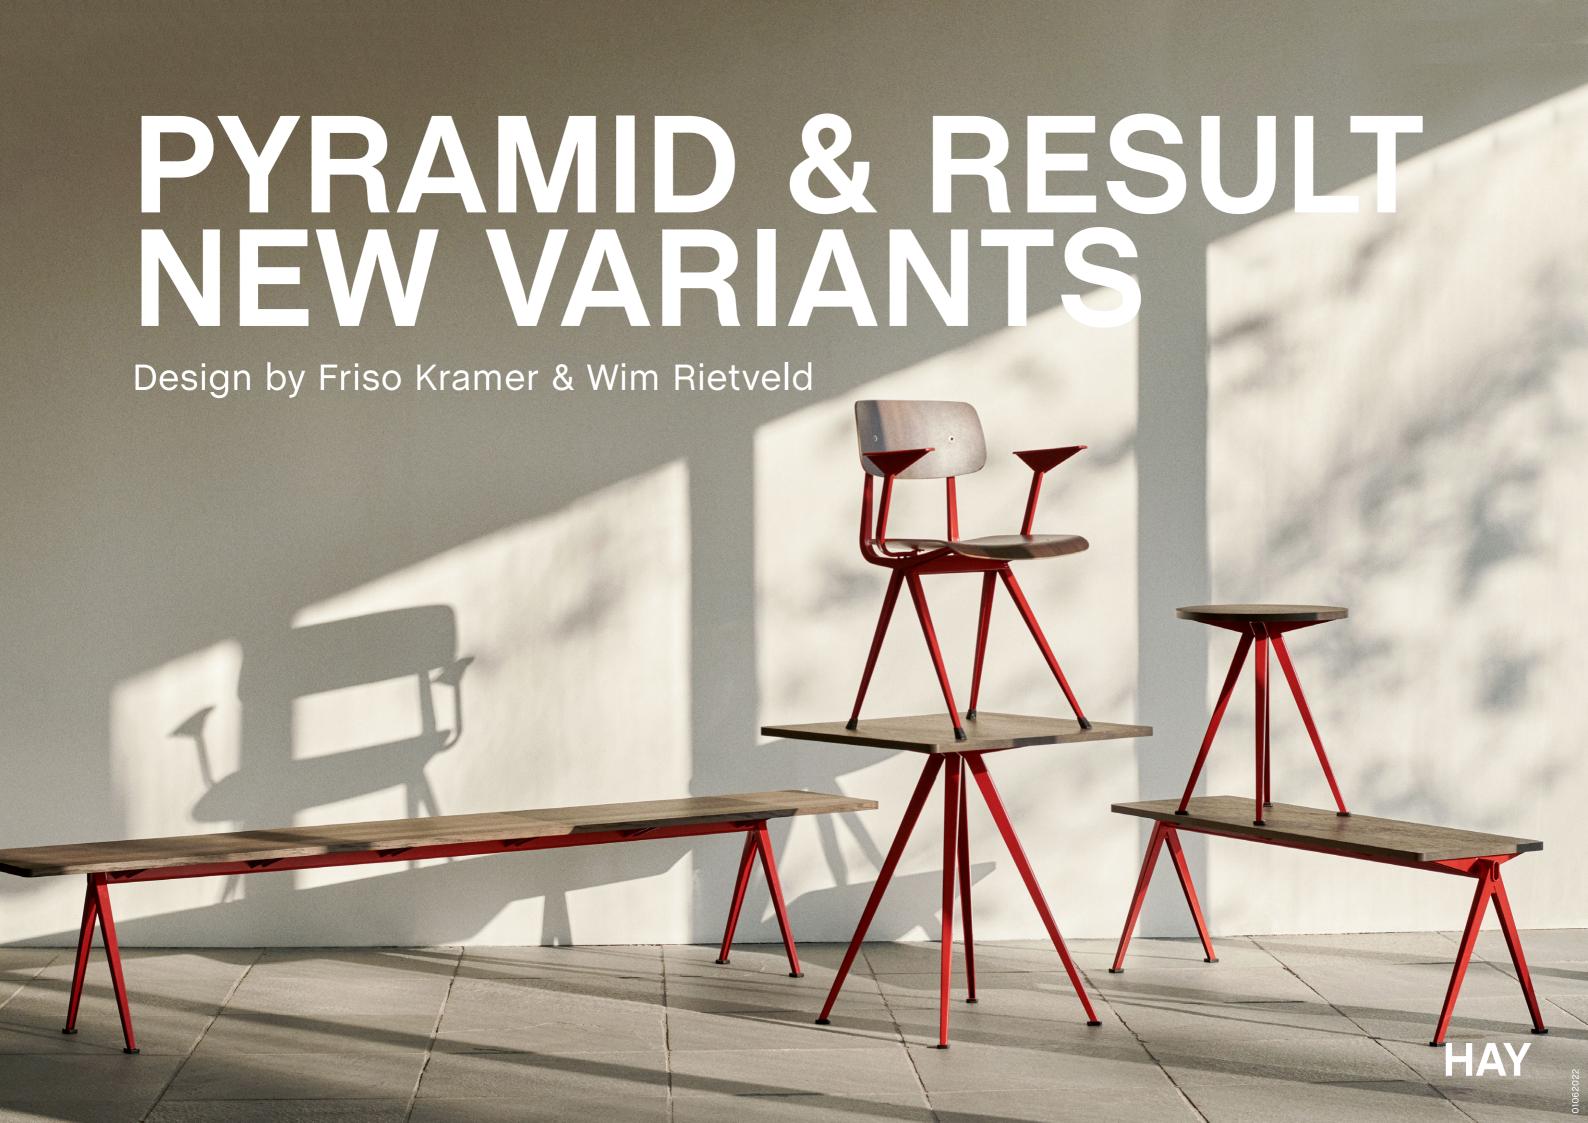

## Result & Pyramid | New variants

Originally created by Friso Kramer and Wim Rietveld while working at Ahrend in the 1950s, the Result collection has been updated in new models and colours. The iconic chair is now available with armrests, which elevates the functionality and comfort level. Fully upholstered versions are now also offered, as well as the addition of a new Tomato Red frame for both the Result Chair and Pyramid Table collections- a vibrant tone that adds a contemporary slant to the classic design.